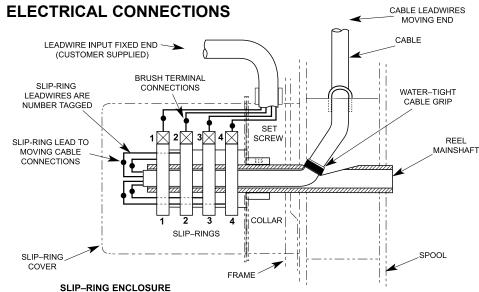

- Remove wrench and install on other spring stack. Add pretension turns as in step 6, above. Springs on both sides must be adjusted equally. Remove wrench, replace cover plates and return wrench to stored position.
- Remove collector cover and connect individual supply conductors to collector terminals. See ELECTRICAL CONNECTIONS diagram, on parts page.

# • 600 VOLT AC. 250 VOLT DC. WATERTIGHT, DUST TIGHT.

- DO NOT EXCEED AMPERAGE RATING OF CABLE OR SLIP RING.
- NUMBER OF CIRCUITS MAY VARY FROM TWO (MINIMUM) TO 36 (MAXIMUM). FOUR CIRCUITS SHOWN.

#### NOTE:

Wire size, wire connectors, connection sequence, and connection methods must comply with National Electrical code and Local Electrical ordinances. If in doubt, contact a local electrical contractor or electrical inspector.

#### COLOR SEQUENCE FOR TYPE SO CABLE

THREE CONDUCTOR CABLE

- # 1 BLACK
- #2-WHITE
- #3 GREEN (ground)

FOUR THRU TWELVE CONDUCTOR CABLE

- # 1 BLACK
- # 2 WHITE # 3 - RED
- # 4 GREEN (ground)
- 5 ORANGE
- # 6 BLUE
- # 7 WHITE W/ BLACK TRACER # 8 RED W/ BLACK TRACER
- # 9 GREEN W/ BLACK TRACER
- #10 ORANGE W/ BLACK TRACER #11 - BLUE W/ BLACK TRACER
- #12 BLACK W/ WHITE TRACER